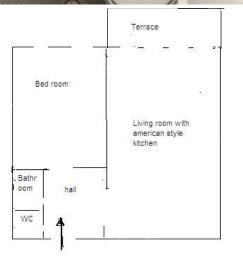

#### **FEATURES & SERVICES**

REF NO.: 985516 TYPE: NEW BUILT LOCATION: DISTRICT 6, PAULAY EDE UTCA BEDROOMS: 1 SIZE: 48 SQM FLOOR: 4

#### PRICE:

**€241,800** 

VIEW: COURTYARD AIR CONDITIONED: YES

We offer for sale a splendid apartment in the Central Passage building.The apartment is on the 4th floor with a courtyard view. It is in very good condition, needs painting at the most.It is currently rented out to the apartment system, so viewing must be arranged in advance. Excellent investment.