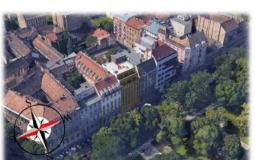

### **FEATURES & SERVICES**

REF NO.: 903028

TYPE: NEW BUILT

LOCATION: DISTRICT 8,

KALVARIA TÉR

BEDROOMS: STUDIO

SIZE: 31 SQM FLOOR: 2

K9 Residence. 1089 Budapest, VIII. kerület Kálvária té r 9. Expected handover: end of July 2025. Current condition: the project is structure ready. Currently, it is only possible to sell 1 or 2 full-floor apartments (1 floor usually consists of 4-6 apartments). The accessibility of the project is excellent: the project is located close to metro lines M3, M4, 4 and 6 tram lines and 2.5 km from the city center. In the narrower surroundings of the project: Fazekas High School, Semmelweis University, National University of Public Service, Chinese Market, shopping centers (e.g. Corvin Plaza), restaurants can be found. The project consists of a total of 24 apartments (with a floor area of 28-169 m<sup>2</sup>) on a total of 7 floors. The apartments on the first 5 floors (28-68 m<sup>2</sup>) have hotel services (great for rent), while the 6th-7th floors are premium residential properties (including penthouse apartments) with a nice terrace overlooking the garden or park. Available facilities in the project: 24/7 reception service, indoor and outdoor parking lots, an elevator and a shared garden. The apartment prices are absolutely affordable: you can review the list prices on page 12 in the attached K Apartment project- English presentation PDF document. There is an opportunity to receive more discounts if the Buyer buys 1 or 2 full floor apartments (1 floor usually consists of 4-6 apartments). The apartment prices (on page 12 in the attached K Apartment project- English presentation PDF document) include: 27% VAT, electrical outlets in the kitchen, sanitary ware in the bathroom, only the box for the electric shutter is installed, the...