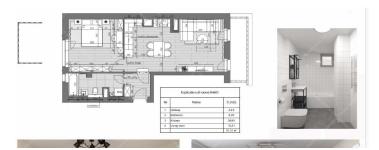

vice, indoor and outdoor parking lots, an elevator and a shared garden. The apartment prices are absolutely affordable: you can review the list prices on page 12 in the attached K Apartment project- English presentation PDF document. There is an opportunity to receive more discounts if the Buyer buys 1 or 2 full floor apartments (1 floor usually consists of 4-6 apartments). The apartment prices (on page 12 in the attached K Apartment project- English presentation PDF document) include: 27% VAT, electrical outlets in the kitchen, sanitary ware in the bathroom, only the box for the electric shutter is installed, the...

PRICE:

VIEW: GARDEN

AIR CONDITIONED: YES





#### APARTMENT TYPE V floor





# **K APARTMENT PROJECT**

District: 8 Budapest, Kálvária tér

## **APARTMENT DETAILS**