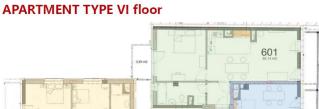

ervice, indoor and outdoor parking lots, an elevator and a shared garden. The apartment prices are absolutely affordable: you can review the list prices on page 12 in the attached K Apartment project- English presentation PDF document. There is an opportunity to receive more discounts if the Buyer buys 1 or 2 full floor apartments (1 floor usually consists of 4-6 apartments). The apartment prices (on page 12 in the attached K Apartment project- English presentation PDF document) include: 27% VAT, electrical outlets in the kitchen, sanitary ware in the bathroom, only the box for the electric shutter is installed, the...

PRICE:

VIEW: GARDEN

AIR CONDITIONED: YES





#### APARTMENT TYPE V floor





# **K APARTMENT PROJECT**

District: 8 Budapest, Kálvária tér

## **APARTMENT DETAILS**