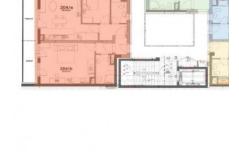

penthouse apartments) with a nice terrace overlooking the garden or park. Available facilities in the project: 24/7 reception service, indoor and outdoor parking lots, an elevator and a shared garden. The apartment prices are absolutely affordable: you can review the list prices on page 12 in the attached K Apartment project- English presentation PDF document. There is an opportunity to receive more discounts if the Buyer buys 1 or 2 full floor apartments (1 floor usually consists of 4-6 apartments). The apartment prices (on page 12 in the attached K Apartment project- English presentation PDF document) include: 27% VAT, electrical outlets in the kitchen, sanitary ware in the bathroom, only the box for the electric shutter is installed, the...

PRICE:

VIEW: GARDEN

AIR CONDITIONED: YES





#### APARTMENT TYPE V floor





# **K APARTMENT PROJECT**

District: 8 Budapest, Kálvária tér

## **APARTMENT DETAILS**