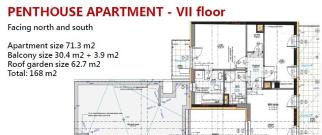

### **FEATURES & SERVICES**

REF NO.: 903028

TYPE: NEW BUILT

LOCATION: DISTRICT 8,

KALVARIA TÉR

BEDROOMS: STUDIO

SIZE: 31 SQM FLOOR: 2

K9 Residence. 1089 Budapest, VIII. kerület Kálvária té r 9. Expected handover: end of July 2025. Current condition: the project is structure ready. Currently, it is only possible to sell 1 or 2 full-floor apartments (1 floor usually consists of 4-6 apartments). The accessibility of the project is excellent: the project is located close to metro lines M3, M4, 4 and 6 tram lines and 2.5 km from the city center. In the narrower surroundings of the project: Fazekas High School, Semmelweis University, National University of Public Service, Chinese Market, shopping centers (e.g. Corvin Plaza), restaurants can be found. The project consists of a total of 24 apartments (with a floor area of 28-169 m<sup>2</sup>) on a total of 7 floors. The apartments on the first 5 floors (28-68 m<sup>2</sup>) have hotel services (great for rent), while the 6th-7th floors are premium residential properties (including penthouse apartments) with a nice terrace overlooking the garden or park. Available facilities in the project: 24/7 reception service, indoor and outdoor parking lots, an elevator and a shared garden. The apartment prices are absolutely affordable: you can review the list prices on page 12 in the attached K Apartment project- English presentation PDF document. There is an opportunity to receive more discounts if the Buyer buys 1 or 2 full floor apartments (1 floor usually consists of 4-6 apartments). The apartment prices (on page 12 in the attached K Apartment project- English presentation PDF document) include: 27% VAT, electrical outlets in the kitchen, sanitary ware in the bathroom, only the box for the electric shutter is installed, the...