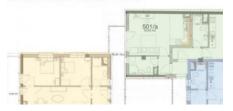

e terrace overlooking the garden or park. Available facilities in the project: 24/7 reception service, indoor and outdoor parking lots, an elevator and a shared garden. The apartment prices are absolutely affordable: you can review the list prices on page 12 in the attached K Apartment project- English presentation PDF document. There is an opportunity to receive more discounts if the Buyer buys 1 or 2 full floor apartments (1 floor usually consists of 4-6 apartments). The apartment prices (on page 12 in the attached K Apartment project- English presentation PDF document) include: 27% VAT, electrical outlets in the kitchen, sanitary ware in the bathroom, only the box for the electric shutter is installed, the...

PRICE:

VIEW: GARDEN

AIR CONDITIONED: YES





#### APARTMENT TYPE V floor





# **K APARTMENT PROJECT**

District: 8 Budapest, Kálvária tér

## **APARTMENT DETAILS**