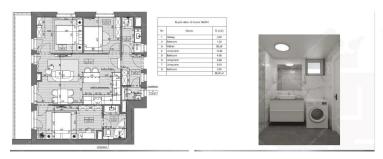

### **FEATURES & SERVICES**

REF NO.: 903028

TYPE: NEW BUILT

LOCATION: DISTRICT 8,

KALVARIA TÉR

BEDROOMS: STUDIO

SIZE: 31 SQM FLOOR: 2

K9 Residence. 1089 Budapest, VIII. kerület Kálvária té r 9. Expected handover: end of July 2025. Current condition: the project is structure ready. Currently, it is only possible to sell 1 or 2 full-floor apartments (1 floor usually consists of 4-6 apartments). The accessibility of the project is excellent: the project is located close to metro lines M3, M4, 4 and 6 tram lines and 2.5 km from the city center. In the narrower surroundings of the project: Fazekas High School, Semmelweis University, National University of Public Service, Chinese Market, shopping centers (e.g. Corvin Plaza), restaurants can be found. The project consists of a total of 24 apartments (with a floor area of 28-169 m<sup>2</sup>) on a total of 7 floors. The apartments on the first 5 floors (28-68 m<sup>2</sup>) have hotel services (great for rent), while the 6th-7th floors are premium residential properties (including penthouse apartments) with a nice terrace overlooking the garden or park. Available facilities in the project: 24/7 reception service, indoor and outdoor parking lots, an elevator and a shared garden. The apartment prices are absolutely affordable: you can review the list prices on page 12 in the attached K Apartment project- English presentation PDF document. There is an opportunity to receive more discounts if the Buyer buys 1 or 2 full floor apartments (1 floor usually consists of 4-6 apartments). The apartment prices (on page 12 in the attached K Apartment project- English presentation PDF document) include: 27% VAT, electrical outlets in the kitchen, sanitary ware in the bathroom, only the box for the electric shutter is installed, the...