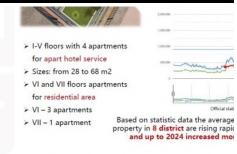

### **FEATURES & SERVICES**

REF NO.: 903028

TYPE: NEW BUILT

LOCATION: DISTRICT 8,

KALVARIA TÉR

BEDROOMS: STUDIO

SIZE: 31 SQM FLOOR: 2

K9 Residence. 1089 Budapest, VIII. kerület Kálvária té r 9. Expected handover: end of July 2025. Current condition: the project is structure ready. Currently, it is only possible to sell 1 or 2 full-floor apartments (1 floor usually consists of 4-6 apartments). The accessibility of the project is excellent: the project is located close to metro lines M3, M4, 4 and 6 tram lines and 2.5 km from the city center. In the narrower surroundings of the project: Fazekas High School, Semmelweis University, National University of Public Service, Chinese Market, shopping centers (e.g. Corvin Plaza), restaurants can be found. The project consists of a total of 24 apartments (with a floor area of 28-169 m<sup>2</sup>) on a total of 7 floors. The apartments on the first 5 floors (28-68 m<sup>2</sup>) have hotel services (great for rent), while the 6th-7th floors are premium residential properties (including penthouse apartments) with a nice terrace overlooking the garden or park. Available facilities in the project: 24/7 reception service, indoor and outdoor parking lots, an elevator and a shared garden. The apartment prices are absolutely affordable: you can review the list prices on page 12 in the attached K Apartment project- English presentation PDF document. There is an opportunity to receive more discounts if the Buyer buys 1 or 2 full floor apartments (1 floor usually consists of 4-6 apartments). The apartment prices (on page 12 in the attached K Apartment project- English presentation PDF document) include: 27% VAT, electrical outlets in the kitchen, sanitary ware in the bathroom, only the box for the electric shutter is installed, the...