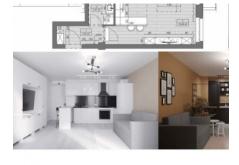

### **FEATURES & SERVICES**

REF NO.: 903028

TYPE: NEW BUILT

LOCATION: DISTRICT 8,

KALVARIA TÉR

BEDROOMS: STUDIO

SIZE: 31 SQM FLOOR: 2

K9 Residence. 1089 Budapest, VIII. kerület Kálvária té r 9. Expected handover: end of July 2025. Current condition: the project is structure ready. Currently, it is only possible to sell 1 or 2 full-floor apartments (1 floor usually consists of 4-6 apartments). The accessibility of the project is excellent: the project is located close to metro lines M3, M4, 4 and 6 tram lines and 2.5 km from the city center. In the narrower surroundings of the project: Fazekas High School, Semmelweis University, National University of Public Service, Chinese Market, shopping centers (e.g. Corvin Plaza), restaurants can be found. The project consists of a total of 24 apartments (with a floor area of 28-169 m<sup>2</sup>) on a total of 7 floors. The apartments on the first 5 floors (28-68 m<sup>2</sup>) have hotel services (great for rent), while the 6th-7th floors are premium residential properties (including penthouse apartments) with a nice terrace overlooking the garden or park. Available facilities in the project: 24/7 reception service, indoor and outdoor parking lots, an elevator and a shared garden. The apartment prices are absolutely affordable: you can review the list prices on page 12 in the attached K Apartment project- English presentation PDF document. There is an opportunity to receive more discounts if the Buyer buys 1 or 2 full floor apartments (1 floor usually consists of 4-6 apartments). The apartment prices (on page 12 in the attached K Apartment project- English presentation PDF document) include: 27% VAT, electrical outlets in the kitchen, sanitary ware in the bathroom, only the box for the electric shutter is installed, the...

PRICE:

VIEW: GARDEN

AIR CONDITIONED: YES