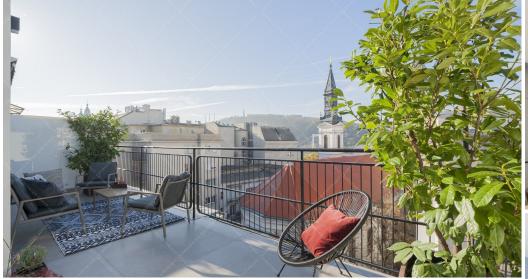

## PRICE:

€697,500

VIEW: PANORAMIC AIR CONDITIONED: YES

We offer for sale a completly renovated apartment in Galamb utca withpanoramic vview to River Danube. Each room has a special orjust a playful element that makes the space lovable and homely, but at the same time carefully selected coverings and textures make the apartment uniform. The apartment is parallel to Vá ci utca in the direction of the Danube, between Ré gi posta utca and Má rcius 15. té r. A beautiful Bauhaus style, built after the turn of the century, with an elevator, civilis located in an apartment building. The neighborhood is the heart of Budapest, a shopping, cultural and tourist center. The building's street front, staircase and interior facade are in excellent condition. The apartment for sale is on the final flooris located, its terrace offers a wonderful panorama of Gellért Hill, the Elizabeth Bridge and the Danube.We stripped the property down to the basics, then transformed it covering every small detail. THEthe entire electrical and mechanical network was renewed. The doors and windows are made of wooden structures againwe had it manufactured with three-layer thermal protection glazing and Roto fittings. A sliding door to the living roomwas made. New, polished mdf doors with a high-class atmosphere were added to the interior. In the property, the kitchen-dining room and the living room are in one room instead. The water block is oneIt consists of a bathroom (double shower, double sink, toilet, bidet) and a separate toilet sink.We can access the bedroom from the hall, which leads directly to the wardrobe room and thewe get to the bathroom.