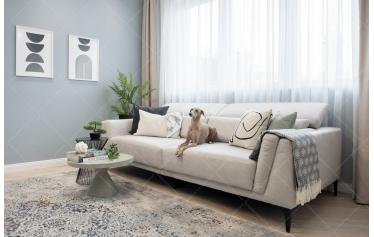

## PRICE:

€697,500

VIEW: PANORAMIC AIR CONDITIONED: YES

We offer for sale a completly renovated apartment in Galamb utca withpanoramic vview to River Danube. Each room has a special orjust a playful element that makes the space lovable and homely, but at the same time carefully selected coverings and textures make the apartment uniform. The apartment is parallel to Vá ci utca in the direction of the Danube, between Ré gi posta utca and Má rcius 15. té r. A beautiful Bauhaus style, built after the turn of the century, with an elevator, civilis located in an apartment building. The neighborhood is the heart of Budapest, a shopping, cultural and tourist center. The building's street front, staircase and interior facade are in excellent condition. The apartment for sale is on the final flooris located, its terrace offers a wonderful panorama of Gellért Hill, the Elizabeth Bridge and the Danube.We stripped the property down to the basics, then transformed it covering every small detail. THEthe entire electrical and mechanical network was renewed. The doors and windows are made of wooden structures againwe had it manufactured with three-layer thermal protection glazing and Roto fittings. A sliding door to the living roomwas made. New, polished mdf doors with a high-class atmosphere were added to the interior. In the property, the kitchen-dining room and the living room are in one room instead. The water block is oneIt consists of a bathroom (double shower, double sink, toilet, bidet) and a separate toilet sink.We can access the bedroom from the hall, which leads directly to the wardrobe room and thewe get to the bathroom.