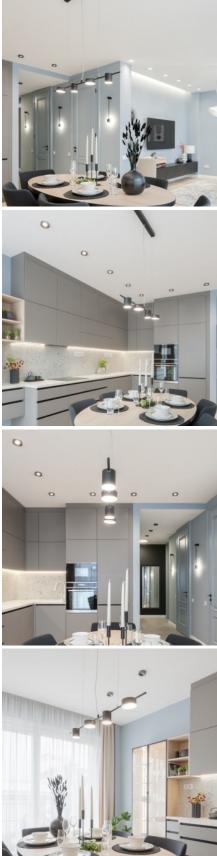

## PRICE:

€697,500

VIEW: PANORAMIC AIR CONDITIONED: YES

We offer for sale a completly renovated apartment in Galamb utca withpanoramic vview to River Danube. Each room has a special orjust a playful element that makes the space lovable and homely, but at the same time carefully selected coverings and textures make the apartment uniform. The apartment is parallel to Vá ci utca in the direction of the Danube, between Ré gi posta utca and Má rcius 15. té r. A beautiful Bauhaus style, built after the turn of the century, with an elevator, civilis located in an apartment building. The neighborhood is the heart of Budapest, a shopping, cultural and tourist center. The building's street front, staircase and interior facade are in excellent condition. The apartment for sale is on the final flooris located, its terrace offers a wonderful panorama of Gellért Hill, the Elizabeth Bridge and the Danube.We stripped the property down to the basics, then transformed it covering every small detail. THEthe entire electrical and mechanical network was renewed. The doors and windows are made of wooden structures againwe had it manufactured with three-layer thermal protection glazing and Roto fittings. A sliding door to the living roomwas made. New, polished mdf doors with a high-class atmosphere were added to the interior. In the property, the kitchen-dining room and the living room are in one room instead. The water block is oneIt consists of a bathroom (double shower, double sink, toilet, bidet) and a separate toilet sink.We can access the bedroom from the hall, which leads directly to the wardrobe room and thewe get to the bathroom.