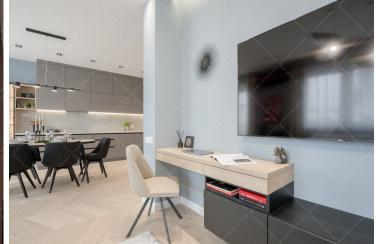

## PRICE:

€697,500

VIEW: PANORAMIC AIR CONDITIONED: YES

We offer for sale a completly renovated apartment in Galamb utca withpanoramic vview to River Danube. Each room has a special orjust a playful element that makes the space lovable and homely, but at the same time carefully selected coverings and textures make the apartment uniform. The apartment is parallel to Vá ci utca in the direction of the Danube, between Ré gi posta utca and Má rcius 15. té r. A beautiful Bauhaus style, built after the turn of the century, with an elevator, civilis located in an apartment building. The neighborhood is the heart of Budapest, a shopping, cultural and tourist center. The building's street front, staircase and interior facade are in excellent condition. The apartment for sale is on the final flooris located, its terrace offers a wonderful panorama of Gellért Hill, the Elizabeth Bridge and the Danube.We stripped the property down to the basics, then transformed it covering every small detail. THEthe entire electrical and mechanical network was renewed. The doors and windows are made of wooden structures againwe had it manufactured with three-layer thermal protection glazing and Roto fittings. A sliding door to the living roomwas made. New, polished mdf doors with a high-class atmosphere were added to the interior. In the property, the kitchen-dining room and the living room are in one room instead. The water block is oneIt consists of a bathroom (double shower, double sink, toilet, bidet) and a separate toilet sink.We can access the bedroom from the hall, which leads directly to the wardrobe room and thewe get to the bathroom.