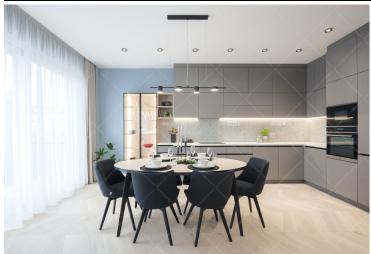

## PRICE:

€697,500

VIEW: PANORAMIC AIR CONDITIONED: YES

We offer for sale a completly renovated apartment in Galamb utca withpanoramic vview to River Danube. Each room has a special orjust a playful element that makes the space lovable and homely, but at the same time carefully selected coverings and textures make the apartment uniform. The apartment is parallel to Vá ci utca in the direction of the Danube, between Ré gi posta utca and Má rcius 15. té r. A beautiful Bauhaus style, built after the turn of the century, with an elevator, civilis located in an apartment building. The neighborhood is the heart of Budapest, a shopping, cultural and tourist center. The building's street front, staircase and interior facade are in excellent condition. The apartment for sale is on the final flooris located, its terrace offers a wonderful panorama of Gellért Hill, the Elizabeth Bridge and the Danube.We stripped the property down to the basics, then transformed it covering every small detail. THEthe entire electrical and mechanical network was renewed. The doors and windows are made of wooden structures againwe had it manufactured with three-layer thermal protection glazing and Roto fittings. A sliding door to the living roomwas made. New, polished mdf doors with a high-class atmosphere were added to the interior. In the property, the kitchen-dining room and the living room are in one room instead. The water block is oneIt consists of a bathroom (double shower, double sink, toilet, bidet) and a separate toilet sink.We can access the bedroom from the hall, which leads directly to the wardrobe room and thewe get to the bathroom.