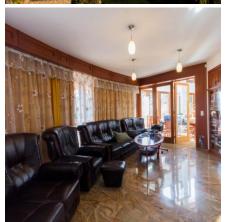

#### PRICE:

€2,155,400

VIEW: BUDA HILLS AIR CONDITIONED: YES

We are offering for sale a 650 sqm super panoramic luxury villa in Csillebérc (District XII.), in 2603 sqm ground next to the Séchenyi-hegy. The panoramic view property consists of 4 rooms, a livingroom, open plan kitchen, dining area, 3 bathrooms, a hobby room, a fitness room with pool, garage for 2 or 3 cars, toilets, pantries and gardrobe, basketball court, and a lake with fishes. The public transportation connections are superb so it could be a great investment or ideal home as well.