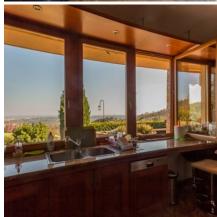

#### PRICE:

€2,155,400

VIEW: BUDA HILLS AIR CONDITIONED: YES

We are offering for sale a 650 sqm super panoramic luxury villa in Csillebérc (District XII.), in 2603 sqm ground next to the Séchenyi-hegy. The panoramic view property consists of 4 rooms, a livingroom, open plan kitchen, dining area, 3 bathrooms, a hobby room, a fitness room with pool, garage for 2 or 3 cars, toilets, pantries and gardrobe, basketball court, and a lake with fishes. The public transportation connections are superb so it could be a great investment or ideal home as well.