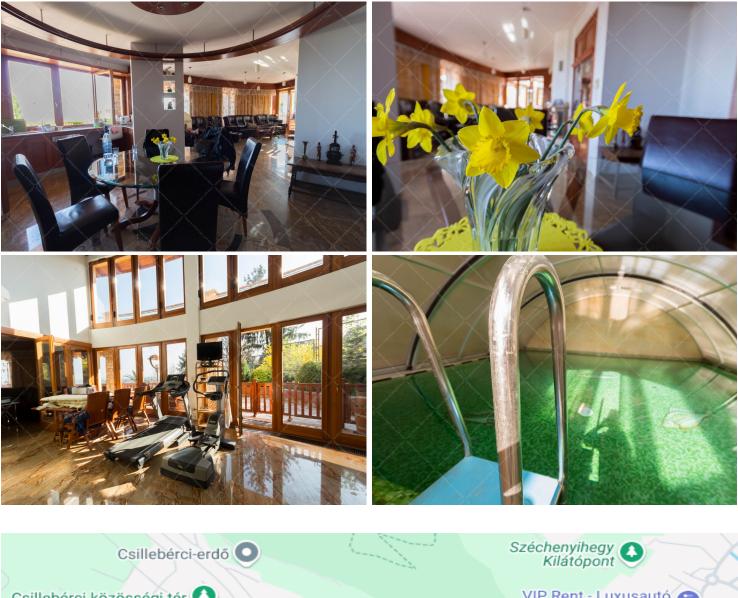

#### PRICE:

€2,155,400

VIEW: BUDA HILLS AIR CONDITIONED: YES

We are offering for sale a 650 sqm super panoramic luxury villa in Csillebérc (District XII.), in 2603 sqm ground next to the Séchenyi-hegy. The panoramic view property consists of 4 rooms, a livingroom, open plan kitchen, dining area, 3 bathrooms, a hobby room, a fitness room with pool, garage for 2 or 3 cars, toilets, pantries and gardrobe, basketball court, and a lake with fishes. The public transportation connections are superb so it could be a great investment or ideal home as well.