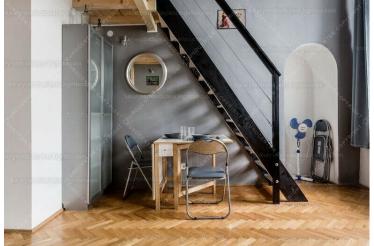

## **FEATURES & SERVICES**

REF NO.: 603928

TYPE: CLASSICAL

LOCATION: DISTRICT 1,

JÉGVEREM UTCA BEDROOMS: 2 SIZE: 83 SQM FLOOR: GROUND VIEW: RIVER DANUBE

€470,000

We are offering for sale a Danube facing ground floor apartment in a monument classical building at the Chainbridge. The apartment's base space is 68 sqm, plus there is an additional 15 sqm mezzanine space, with a round ceiling over 5 meter interior height, providing an 83 sqm usable area, it is divided to two stutios. It is heated with gas boiler (cirkó). Excellent location, with view on the Danube, between the Parliament and the Chainbridge.