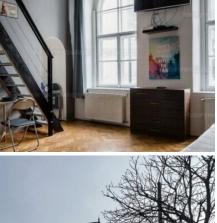

## **FEATURES & SERVICES**

REF NO.: 603928

TYPE: CLASSICAL

LOCATION: DISTRICT 1,

JÉGVEREM UTCA BEDROOMS: 2 SIZE: 83 SQM FLOOR: GROUND VIEW: RIVER DANUBE

€470,000

We are offering for sale a Danube facing ground floor apartment in a monument classical building at the Chainbridge. The apartment's base space is 68 sqm, plus there is an additional 15 sqm mezzanine space, with a round ceiling over 5 meter interior height, providing an 83 sqm usable area, it is divided to two stutios. It is heated with gas boiler (cirkó). Excellent location, with view on the Danube, between the Parliament and the Chainbridge.