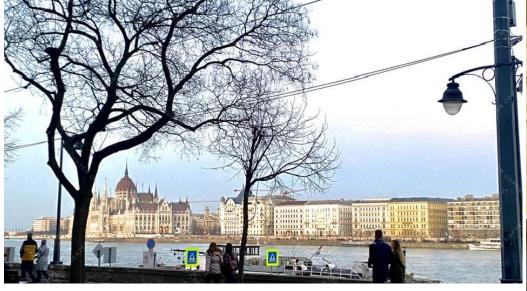

## **FEATURES & SERVICES**

REF NO.: 603928

TYPE: CLASSICAL

LOCATION: DISTRICT 1,

JÉGVEREM UTCA BEDROOMS: 2 SIZE: 83 SQM FLOOR: GROUND VIEW: RIVER DANUBE

€470,000

We are offering for sale a Danube facing ground floor apartment in a monument classical building at the Chainbridge. The apartment's base space is 68 sqm, plus there is an additional 15 sqm mezzanine space, with a round ceiling over 5 meter interior height, providing an 83 sqm usable area, it is divided to two stutios. It is heated with gas boiler (cirkó). Excellent location, with view on the Danube, between the Parliament and the Chainbridge.