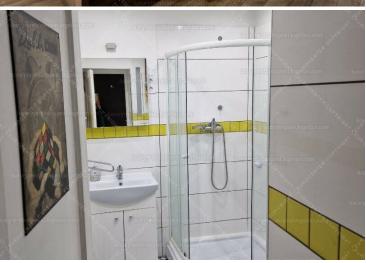

## **FEATURES & SERVICES**

REF NO.: 603928

TYPE: CLASSICAL

LOCATION: DISTRICT 1,

JÉGVEREM UTCA BEDROOMS: 2 SIZE: 83 SQM FLOOR: GROUND VIEW: RIVER DANUBE

€470,000

We are offering for sale a Danube facing ground floor apartment in a monument classical building at the Chainbridge. The apartment's base space is 68 sqm, plus there is an additional 15 sqm mezzanine space, with a round ceiling over 5 meter interior height, providing an 83 sqm usable area, it is divided to two stutios. It is heated with gas boiler (cirkó). Excellent location, with view on the Danube, between the Parliament and the Chainbridge.