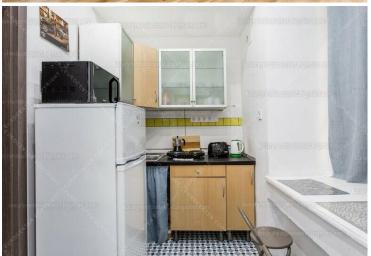

## **FEATURES & SERVICES**

REF NO.: 603928

TYPE: CLASSICAL

LOCATION: DISTRICT 1,

JÉGVEREM UTCA BEDROOMS: 2 SIZE: 83 SQM FLOOR: GROUND VIEW: RIVER DANUBE

€470,000

We are offering for sale a Danube facing ground floor apartment in a monument classical building at the Chainbridge. The apartment's base space is 68 sqm, plus there is an additional 15 sqm mezzanine space, with a round ceiling over 5 meter interior height, providing an 83 sqm usable area, it is divided to two stutios. It is heated with gas boiler (cirkó). Excellent location, with view on the Danube, between the Parliament and the Chainbridge.