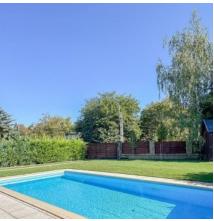

AIR CONDITIONED: YES

In the best part of Budapest's II/A district, next to the Náncsi Néni Restaurant, a family house built in 2008 with modern technology is for sale. The property is situated on a 700 sqm plot with a net floor area of 220 sqm. On the lower level there is a spacious and sunny living room, a spacious kitchen, a separate dining room, a covered terrace, a pantry, a storage room, a bathroom and a bedroom. On the upper floor there are 4 bedrooms, a bathroom, a separate toilet and a walk-in closet attached to one of the rooms. The well-kept garden with irrigation system has a built-in swimming pool, a barbecue on the terrace and a garden storage house. There is a covered carport next to the house. Nearby there are schools, kindergartens, shopping facilities, restaurants and many means of transport. The property is ready to move in immediately! For viewing and further information please call!