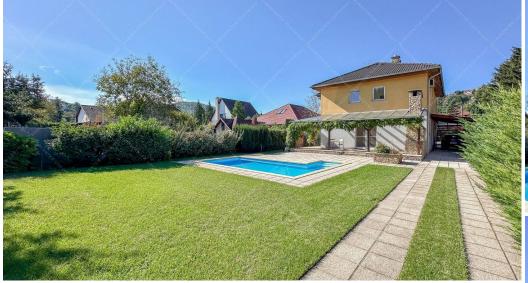

AIR CONDITIONED: YES

In the best part of Budapest's II/A district, next to the Náncsi Néni Restaurant, a family house built in 2008 with modern technology is for sale. The property is situated on a 700 sqm plot with a net floor area of 220 sqm. On the lower level there is a spacious and sunny living room, a spacious kitchen, a separate dining room, a covered terrace, a pantry, a storage room, a bathroom and a bedroom. On the upper floor there are 4 bedrooms, a bathroom, a separate toilet and a walk-in closet attached to one of the rooms. The well-kept garden with irrigation system has a built-in swimming pool, a barbecue on the terrace and a garden storage house. There is a covered carport next to the house. Nearby there are schools, kindergartens, shopping facilities, restaurants and many means of transport. The property is ready to move in immediately! For viewing and further information please call!