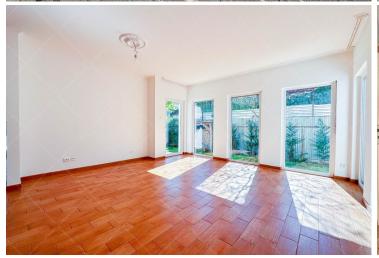

AIR CONDITIONED: YES

In the best part of Budapest's II/A district, next to the Náncsi Néni Restaurant, a family house built in 2008 with modern technology is for sale. The property is situated on a 700 sqm plot with a net floor area of 220 sqm. On the lower level there is a spacious and sunny living room, a spacious kitchen, a separate dining room, a covered terrace, a pantry, a storage room, a bathroom and a bedroom. On the upper floor there are 4 bedrooms, a bathroom, a separate toilet and a walk-in closet attached to one of the rooms. The well-kept garden with irrigation system has a built-in swimming pool, a barbecue on the terrace and a garden storage house. There is a covered carport next to the house. Nearby there are schools, kindergartens, shopping facilities, restaurants and many means of transport. The property is ready to move in immediately! For viewing and further information please call!