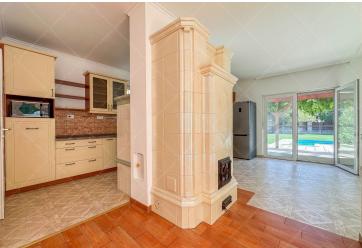

AIR CONDITIONED: YES

In the best part of Budapest's II/A district, next to the Náncsi Néni Restaurant, a family house built in 2008 with modern technology is for sale. The property is situated on a 700 sqm plot with a net floor area of 220 sqm. On the lower level there is a spacious and sunny living room, a spacious kitchen, a separate dining room, a covered terrace, a pantry, a storage room, a bathroom and a bedroom. On the upper floor there are 4 bedrooms, a bathroom, a separate toilet and a walk-in closet attached to one of the rooms. The well-kept garden with irrigation system has a built-in swimming pool, a barbecue on the terrace and a garden storage house. There is a covered carport next to the house. Nearby there are schools, kindergartens, shopping facilities, restaurants and many means of transport. The property is ready to move in immediately! For viewing and further information please call!