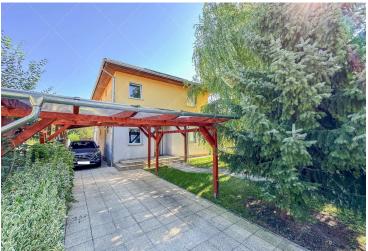

AIR CONDITIONED: YES

In the best part of Budapest's II/A district, next to the Náncsi Néni Restaurant, a family house built in 2008 with modern technology is for sale. The property is situated on a 700 sqm plot with a net floor area of 220 sqm. On the lower level there is a spacious and sunny living room, a spacious kitchen, a separate dining room, a covered terrace, a pantry, a storage room, a bathroom and a bedroom. On the upper floor there are 4 bedrooms, a bathroom, a separate toilet and a walk-in closet attached to one of the rooms. The well-kept garden with irrigation system has a built-in swimming pool, a barbecue on the terrace and a garden storage house. There is a covered carport next to the house. Nearby there are schools, kindergartens, shopping facilities, restaurants and many means of transport. The property is ready to move in immediately! For viewing and further information please call!