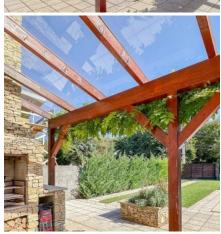

AIR CONDITIONED: YES

In the best part of Budapest's II/A district, next to the Náncsi Néni Restaurant, a family house built in 2008 with modern technology is for sale. The property is situated on a 700 sqm plot with a net floor area of 220 sqm. On the lower level there is a spacious and sunny living room, a spacious kitchen, a separate dining room, a covered terrace, a pantry, a storage room, a bathroom and a bedroom. On the upper floor there are 4 bedrooms, a bathroom, a separate toilet and a walk-in closet attached to one of the rooms. The well-kept garden with irrigation system has a built-in swimming pool, a barbecue on the terrace and a garden storage house. There is a covered carport next to the house. Nearby there are schools, kindergartens, shopping facilities, restaurants and many means of transport. The property is ready to move in immediately! For viewing and further information please call!