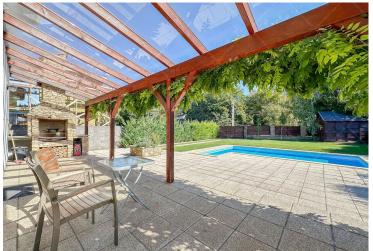

AIR CONDITIONED: YES

In the best part of Budapest's II/A district, next to the Náncsi Néni Restaurant, a family house built in 2008 with modern technology is for sale. The property is situated on a 700 sqm plot with a net floor area of 220 sqm. On the lower level there is a spacious and sunny living room, a spacious kitchen, a separate dining room, a covered terrace, a pantry, a storage room, a bathroom and a bedroom. On the upper floor there are 4 bedrooms, a bathroom, a separate toilet and a walk-in closet attached to one of the rooms. The well-kept garden with irrigation system has a built-in swimming pool, a barbecue on the terrace and a garden storage house. There is a covered carport next to the house. Nearby there are schools, kindergartens, shopping facilities, restaurants and many means of transport. The property is ready to move in immediately! For viewing and further information please call!