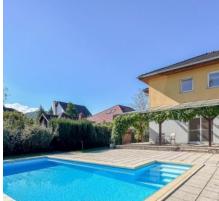

AIR CONDITIONED: YES

In the best part of Budapest's II/A district, next to the Náncsi Néni Restaurant, a family house built in 2008 with modern technology is for sale. The property is situated on a 700 sqm plot with a net floor area of 220 sqm. On the lower level there is a spacious and sunny living room, a spacious kitchen, a separate dining room, a covered terrace, a pantry, a storage room, a bathroom and a bedroom. On the upper floor there are 4 bedrooms, a bathroom, a separate toilet and a walk-in closet attached to one of the rooms. The well-kept garden with irrigation system has a built-in swimming pool, a barbecue on the terrace and a garden storage house. There is a covered carport next to the house. Nearby there are schools, kindergartens, shopping facilities, restaurants and many means of transport. The property is ready to move in immediately! For viewing and further information please call!