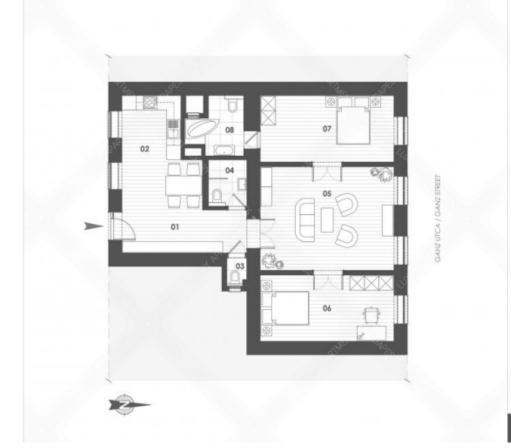

### HELYISÉGEK / ZONE AREAS

| 01 | Előtér / Entrance     | 10,4m2 |
|----|-----------------------|--------|
| 02 | Konyha / Kitchen      | 13,7m2 |
| 03 | Toalett / Toilet      | 1,0m2  |
| 04 | Fürdőszoba / Bathroom | 3,1m2  |
| 05 | Nappali / Living room | 24,1m2 |
| 06 | Hálószoba / Bedroom   | 15,4m2 |
| 07 | Hálószoba / Bedroom   | 15.5m2 |
| 08 | Toalett / Toilet      | 4.9m3  |

#### Összesen / Total floor area 88,1m2

Belmagasság / Ceiling height 3,50m

BEM RAKPART