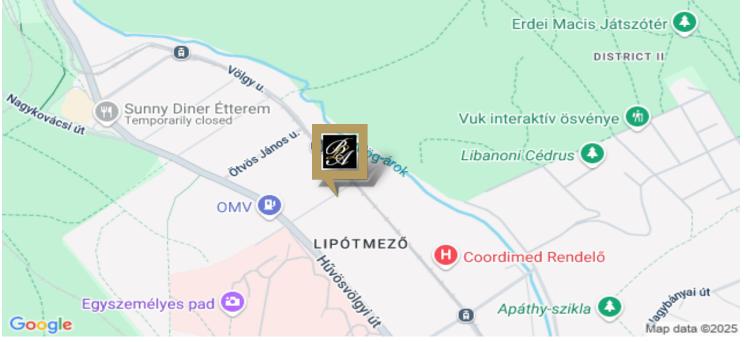

#### RENTAL FEE: €3,500 / MONTH

VIEW: BUDA HILLS AIR CONDITIONED: YES

We offer for rent a newly renovated, spacious detached house with a beautiful garden, private tennis court and a separate indoor pool right next to a nature reserve. It is located in the 2nd district of Budapest, on the border of Hűvösvölgy and Lipótmező in a quiet side-street. The house was built in 1974, and most recently renovated in 2022. The heating, electrical and water systems were replaced; several new windows and doors were installed; the garden was re-lawned, and an automatic watering system installed. The tennis court and the swimming pool were renovated. The house is economically heated by a newly installed Bosch condensing boiler and a fireplace supported by a heat-storage stove in the attic and split air-conditioning unit. In the winter, the custom-built wood-burning fireplace can keep the house warm on its own, and the wood store is filled and ready for the first use. The house is protected by a two-loop alarm system. Transportation is good: trams 56 and 61 stop 180 m away, and Szé II Ká Imá n Square is only 15 minutes away. By car it takes 8 minutes to Budagyöngye, 13 minutes to Szé II Ká Imá n Square and 14 minutes to Flórián Square.For children, the American School is 9 minutes by car, the French School 7 minutes, the British International School 11 minutes.Long-term lease for a minimum of 18 months, 2 months deposit and first month's rent.