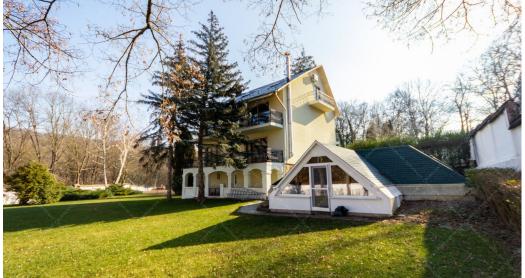

#### RENTAL FEE: €3,500 / MONTH

VIEW: BUDA HILLS AIR CONDITIONED: YES

We offer for rent a newly renovated, spacious detached house with a beautiful garden, private tennis court and a separate indoor pool right next to a nature reserve. It is located in the 2nd district of Budapest, on the border of Hűvösvölgy and Lipótmező in a quiet side-street. The house was built in 1974, and most recently renovated in 2022. The heating, electrical and water systems were replaced; several new windows and doors were installed; the garden was re-lawned, and an automatic watering system installed. The tennis court and the swimming pool were renovated. The house is economically heated by a newly installed Bosch condensing boiler and a fireplace supported by a heat-storage stove in the attic and split air-conditioning unit. In the winter, the custom-built wood-burning fireplace can keep the house warm on its own, and the wood store is filled and ready for the first use. The house is protected by a two-loop alarm system. Transportation is good: trams 56 and 61 stop 180 m away, and Szé II Ká Imá n Square is only 15 minutes away. By car it takes 8 minutes to Budagyöngye, 13 minutes to Szé II Ká Imá n Square and 14 minutes to Flórián Square.For children, the American School is 9 minutes by car, the French School 7 minutes, the British International School 11 minutes.Long-term lease for a minimum of 18 months, 2 months deposit and first month's rent.