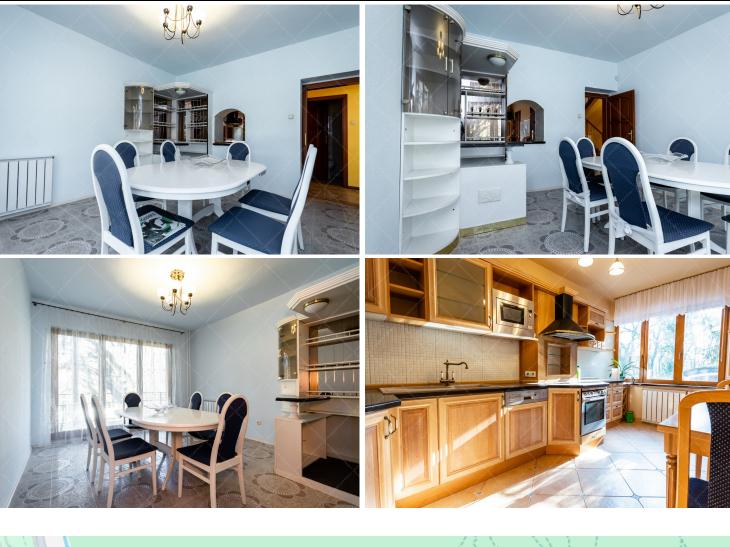

#### RENTAL FEE: €3,500 / MONTH

VIEW: BUDA HILLS AIR CONDITIONED: YES

We offer for rent a newly renovated, spacious detached house with a beautiful garden, private tennis court and a separate indoor pool right next to a nature reserve. It is located in the 2nd district of Budapest, on the border of Hűvösvölgy and Lipótmező in a quiet side-street. The house was built in 1974, and most recently renovated in 2022. The heating, electrical and water systems were replaced; several new windows and doors were installed; the garden was re-lawned, and an automatic watering system installed. The tennis court and the swimming pool were renovated. The house is economically heated by a newly installed Bosch condensing boiler and a fireplace supported by a heat-storage stove in the attic and split air-conditioning unit. In the winter, the custom-built wood-burning fireplace can keep the house warm on its own, and the wood store is filled and ready for the first use. The house is protected by a two-loop alarm system. Transportation is good: trams 56 and 61 stop 180 m away, and Szé II Ká Imá n Square is only 15 minutes away. By car it takes 8 minutes to Budagyöngye, 13 minutes to Szé II Ká Imá n Square and 14 minutes to Flórián Square.For children, the American School is 9 minutes by car, the French School 7 minutes, the British International School 11 minutes.Long-term lease for a minimum of 18 months, 2 months deposit and first month's rent.