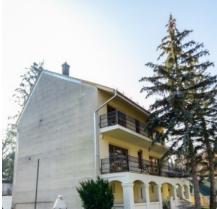

#### RENTAL FEE: €3,500 / MONTH

VIEW: BUDA HILLS AIR CONDITIONED: YES

We offer for rent a newly renovated, spacious detached house with a beautiful garden, private tennis court and a separate indoor pool right next to a nature reserve. It is located in the 2nd district of Budapest, on the border of Hűvösvölgy and Lipótmező in a quiet side-street. The house was built in 1974, and most recently renovated in 2022. The heating, electrical and water systems were replaced; several new windows and doors were installed; the garden was re-lawned, and an automatic watering system installed. The tennis court and the swimming pool were renovated. The house is economically heated by a newly installed Bosch condensing boiler and a fireplace supported by a heat-storage stove in the attic and split air-conditioning unit. In the winter, the custom-built wood-burning fireplace can keep the house warm on its own, and the wood store is filled and ready for the first use. The house is protected by a two-loop alarm system. Transportation is good: trams 56 and 61 stop 180 m away, and Szé II Ká Imá n Square is only 15 minutes away. By car it takes 8 minutes to Budagyöngye, 13 minutes to Szé II Ká Imá n Square and 14 minutes to Flórián Square.For children, the American School is 9 minutes by car, the French School 7 minutes, the British International School 11 minutes.Long-term lease for a minimum of 18 months, 2 months deposit and first month's rent.