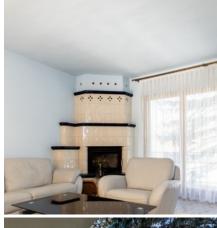

#### RENTAL FEE: €3,500 / MONTH

VIEW: BUDA HILLS AIR CONDITIONED: YES

We offer for rent a newly renovated, spacious detached house with a beautiful garden, private tennis court and a separate indoor pool right next to a nature reserve. It is located in the 2nd district of Budapest, on the border of Hűvösvölgy and Lipótmező in a quiet side-street. The house was built in 1974, and most recently renovated in 2022. The heating, electrical and water systems were replaced; several new windows and doors were installed; the garden was re-lawned, and an automatic watering system installed. The tennis court and the swimming pool were renovated. The house is economically heated by a newly installed Bosch condensing boiler and a fireplace supported by a heat-storage stove in the attic and split air-conditioning unit. In the winter, the custom-built wood-burning fireplace can keep the house warm on its own, and the wood store is filled and ready for the first use. The house is protected by a two-loop alarm system. Transportation is good: trams 56 and 61 stop 180 m away, and Szé II Ká Imá n Square is only 15 minutes away. By car it takes 8 minutes to Budagyöngye, 13 minutes to Szé II Ká Imá n Square and 14 minutes to Flórián Square.For children, the American School is 9 minutes by car, the French School 7 minutes, the British International School 11 minutes.Long-term lease for a minimum of 18 months, 2 months deposit and first month's rent.