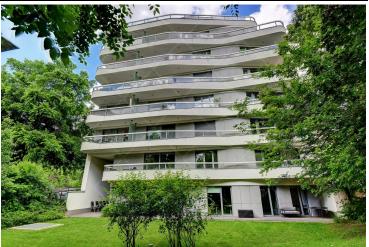

Luxury Finish: 150m², 7th-floor penthouse, 140m² terrace wrapping around the apartment, access from every room.

Huge Glass Surfaces: Bright and spacious.

Modern Comfort ⚡: Electric shutters, heat pump heating, walnut kitchen. Exclusive Extras: Sauna and jacuzzi options on the terrace.

Spacious Layout: Open-plan kitchen and living room, guest room, bedroom, two bathrooms.

Award-Winning Building: Construction Industry Award winner.

Premium Parking: 2 spaces in the underground garage, right in front of the elevator.