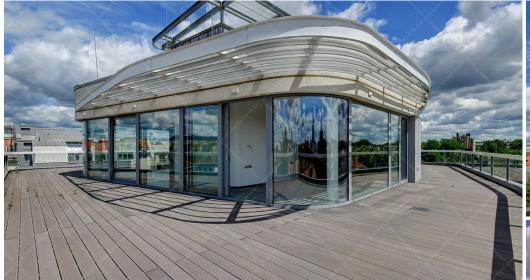

#### RENTAL FEE: €10,00Ø MONTH

VIEW: PANORAMIC AIR CONDITIONED: YES

Live in Budapest's Exclusive Penthouse!Unique Panoramic Penthouse in the Diplomatic Quarter.Apartment distribution: 150m² apartment 140m² wrap-around terrace

Luxury Finish: 150m², 7th-floor penthouse, 140m² terrace wrapping around the apartment, access from every room.

Huge Glass Surfaces: Bright and spacious.

Modern Comfort ⚡: Electric shutters, heat pump heating, walnut kitchen. Exclusive Extras: Sauna and jacuzzi options on the terrace.

Spacious Layout: Open-plan kitchen and living room, guest room, bedroom, two bathrooms.

Award-Winning Building: Construction Industry Award winner.

Premium Parking: 2 spaces in the underground garage, right in front of the elevator.