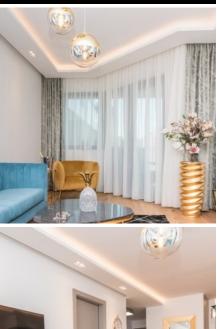

## RENTAL FEE: €1,600 / MONTH

VIEW: RIVER DANUBE FURNISHED: YES AIR CONDITIONED: YES

Be the first tenant of the brand new luxury apartment with a panoramic view of the Danube and a large terrace in the DUNA PEARL Apartment House on the iconic Pozsonyi Road in Ú jlipó tvá ros! The property is located on the 8th floor, there is an elevator in the building.The apartment has 1 bedroom, living room with dining area, kitchen, bathroom and a 12 sqm DUNA panoramic terrace.The property is furnished and mechanized.The apartment has ceiling cooling/heating.The property is equipped with brand new designer furniture and high quality German machines.-Premium quality flooring, real wood parquet-Smart Home system-Hotel style luxury standards and lifestyle-Interior terraced landscaped lounge0-24 h reception, security service and security and security camera system.Underground garage with spacious large parking lot, PHEV Electric Digital Charger (on request + 2nd garage)Rental conditions:The given price is only the rental fee, other costs are not included.Utilities are payable based on consumption.Common charges are currently 30 000 HUF.Parking space rental: + 130EUR / month / unitLong-term rent only (min. 1-year lease).