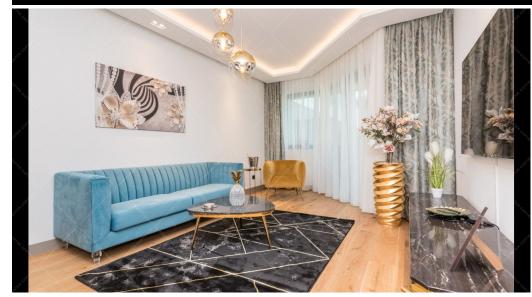

## RENTAL FEE: €1,600 / MONTH

VIEW: RIVER DANUBE FURNISHED: YES AIR CONDITIONED: YES

Be the first tenant of the brand new luxury apartment with a panoramic view of the Danube and a large terrace in the DUNA PEARL Apartment House on the iconic Pozsonyi Road in Ú jlipó tvá ros! The property is located on the 8th floor, there is an elevator in the building.The apartment has 1 bedroom, living room with dining area, kitchen, bathroom and a 12 sqm DUNA panoramic terrace.The property is furnished and mechanized.The apartment has ceiling cooling/heating.The property is equipped with brand new designer furniture and high quality German machines.-Premium quality flooring, real wood parquet-Smart Home system-Hotel style luxury standards and lifestyle-Interior terraced landscaped lounge0-24 h reception, security service and security and security camera system.Underground garage with spacious large parking lot, PHEV Electric Digital Charger (on request + 2nd garage)Rental conditions:The given price is only the rental fee, other costs are not included.Utilities are payable based on consumption.Common charges are currently 30 000 HUF.Parking space rental: + 130EUR / month / unitLong-term rent only (min. 1-year lease).