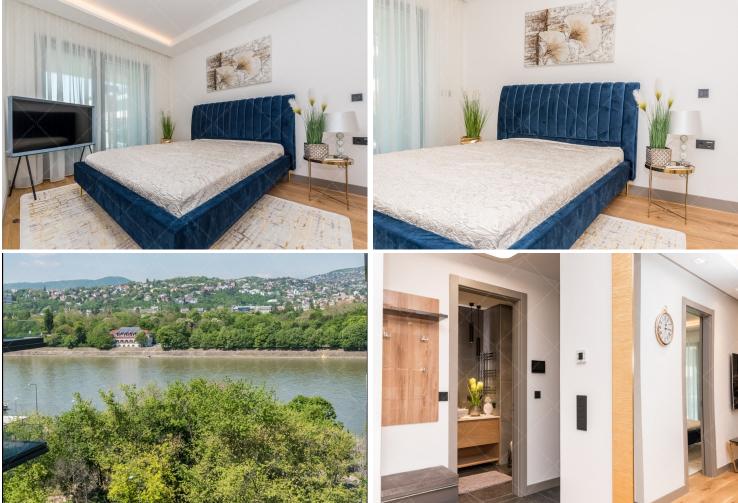

## RENTAL FEE: €1,600 / MONTH

VIEW: RIVER DANUBE FURNISHED: YES AIR CONDITIONED: YES

Be the first tenant of the brand new luxury apartment with a panoramic view of the Danube and a large terrace in the DUNA PEARL Apartment House on the iconic Pozsonyi Road in Ú jlipó tvá ros! The property is located on the 8th floor, there is an elevator in the building.The apartment has 1 bedroom, living room with dining area, kitchen, bathroom and a 12 sqm DUNA panoramic terrace.The property is furnished and mechanized.The apartment has ceiling cooling/heating.The property is equipped with brand new designer furniture and high quality German machines.-Premium quality flooring, real wood parquet-Smart Home system-Hotel style luxury standards and lifestyle-Interior terraced landscaped lounge0-24 h reception, security service and security and security camera system.Underground garage with spacious large parking lot, PHEV Electric Digital Charger (on request + 2nd garage)Rental conditions:The given price is only the rental fee, other costs are not included.Utilities are payable based on consumption.Common charges are currently 30 000 HUF.Parking space rental: + 130EUR / month / unitLong-term rent only (min. 1-year lease).