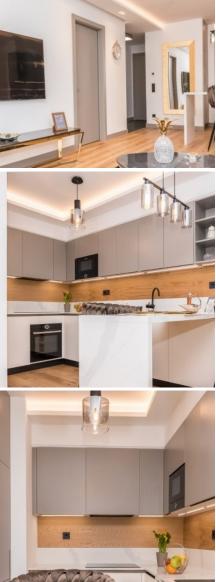

## RENTAL FEE: €1,600 / MONTH

VIEW: RIVER DANUBE FURNISHED: YES AIR CONDITIONED: YES

Be the first tenant of the brand new luxury apartment with a panoramic view of the Danube and a large terrace in the DUNA PEARL Apartment House on the iconic Pozsonyi Road in Ú jlipó tvá ros! The property is located on the 8th floor, there is an elevator in the building.The apartment has 1 bedroom, living room with dining area, kitchen, bathroom and a 12 sqm DUNA panoramic terrace.The property is furnished and mechanized.The apartment has ceiling cooling/heating.The property is equipped with brand new designer furniture and high quality German machines.-Premium quality flooring, real wood parquet-Smart Home system-Hotel style luxury standards and lifestyle-Interior terraced landscaped lounge0-24 h reception, security service and security and security camera system.Underground garage with spacious large parking lot, PHEV Electric Digital Charger (on request + 2nd garage)Rental conditions:The given price is only the rental fee, other costs are not included.Utilities are payable based on consumption.Common charges are currently 30 000 HUF.Parking space rental: + 130EUR / month / unitLong-term rent only (min. 1-year lease).