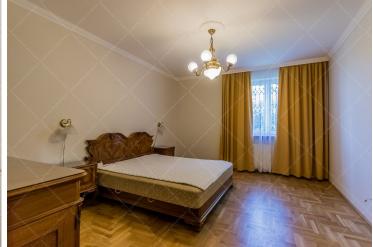

#### **FEATURES & SERVICES**

REF NO.: 102931 TYPE: CLASSICAL LOCATION: DISTRICT 2, SZÉPVÖLGYI ÚT BEDROOMS: 3 SIZE: 150 SQM FLOOR: GROUND

### RENTAL FEE: €2,500 / MONTH

VIEW: BUDA HILLS AIR CONDITIONED: YES

2-storey, 2nd floor apartment with garden access is for rent at the Szemlő-hill.On the lower level there are 3 bedrooms and 2 bathrooms, while on the upper level there is a living room, kitchen and guest toilet.2 terraces and 2 garages are also included in the air-conditioned property.The British international school is only 5 minutes drive away.The apartment can be rented furnished or unfurnished as well.For further details, please, contact me!