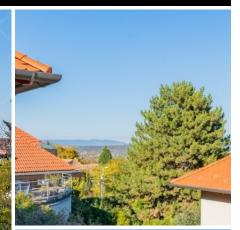

#### RENTAL FEE: €2,600 / MONTH

VIEW: PANORAMIC AIR CONDITIONED: YES

Modern family house for rent at the foot of Táborhegy on Erdőalja road.The 360 m2 house has 3 levels.Lower level:-separate studio apartment-2 car garage-mechanical-gymMiddle level:-Bedroom-Living room with tiled stove-dining room-kitchen-bathroom-storage roomUpper floor:-3 Bedrooms-2 bathrooms-28 m2 panoramic terraceThe property is protected by an alarm system and has beautiful views of the surrounding greenery.The property can be moved in immediately.Minimum rental period: 1 year!