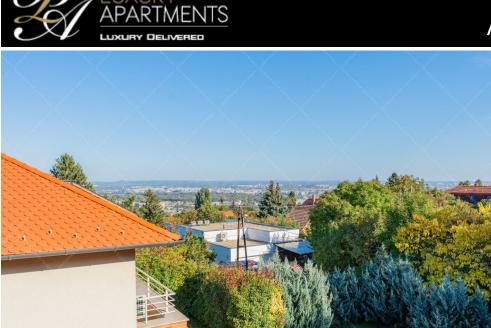

#### RENTAL FEE: €2,600 / MONTH

VIEW: PANORAMIC AIR CONDITIONED: YES

Modern family house for rent at the foot of Táborhegy on Erdőalja road.The 360 m2 house has 3 levels.Lower level:-separate studio apartment-2 car garage-mechanical-gymMiddle level:-Bedroom-Living room with tiled stove-dining room-kitchen-bathroom-storage roomUpper floor:-3 Bedrooms-2 bathrooms-28 m2 panoramic terraceThe property is protected by an alarm system and has beautiful views of the surrounding greenery.The property can be moved in immediately.Minimum rental period: 1 year!