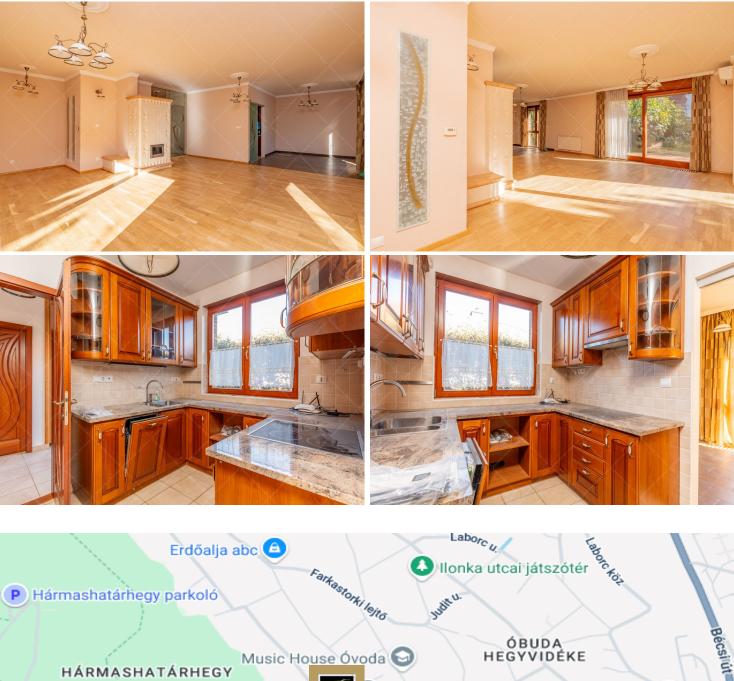

#### RENTAL FEE: €2,600 / MONTH

VIEW: PANORAMIC AIR CONDITIONED: YES

Modern family house for rent at the foot of Táborhegy on Erdőalja road.The 360 m2 house has 3 levels.Lower level:-separate studio apartment-2 car garage-mechanical-gymMiddle level:-Bedroom-Living room with tiled stove-dining room-kitchen-bathroom-storage roomUpper floor:-3 Bedrooms-2 bathrooms-28 m2 panoramic terraceThe property is protected by an alarm system and has beautiful views of the surrounding greenery.The property can be moved in immediately.Minimum rental period: 1 year!