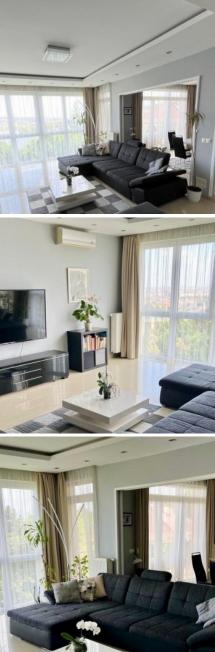

#### RENTAL FEE: €2,150 / MONTH

VIEW: PANORAMIC FURNISHED: YES AIR CONDITIONED: YES

Breathtaking panorama - apartment with huge terrace in Buda!We offer for rent a spacious, panoramic property in Buda in a new building with elevator.The apartment has a living room with American kitchen, 2 bedrooms, 1 bathroom, 1 guest toilet, a 40 sqm terrace and 2 garage parking spaces (for an additonal 200 EUR)The property is furnished, equipped and air-conditioned.The property is available for long term rent.For further details and viewing, please contact me.