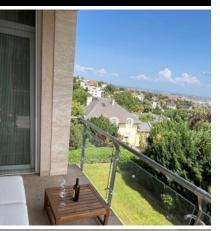

#### RENTAL FEE: €2,150 / MONTH

VIEW: PANORAMIC FURNISHED: YES AIR CONDITIONED: YES

Breathtaking panorama - apartment with huge terrace in Buda!We offer for rent a spacious, panoramic property in Buda in a new building with elevator.The apartment has a living room with American kitchen, 2 bedrooms, 1 bathroom, 1 guest toilet, a 40 sqm terrace and 2 garage parking spaces (for an additonal 200 EUR)The property is furnished, equipped and air-conditioned.The property is available for long term rent.For further details and viewing, please contact me.