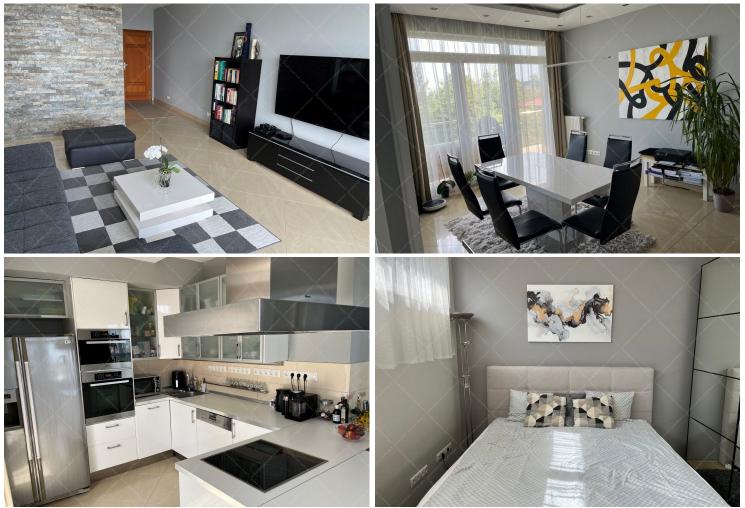

#### RENTAL FEE: €2,150 / MONTH

VIEW: PANORAMIC FURNISHED: YES AIR CONDITIONED: YES

Breathtaking panorama - apartment with huge terrace in Buda!We offer for rent a spacious, panoramic property in Buda in a new building with elevator.The apartment has a living room with American kitchen, 2 bedrooms, 1 bathroom, 1 guest toilet, a 40 sqm terrace and 2 garage parking spaces (for an additonal 200 EUR)The property is furnished, equipped and air-conditioned.The property is available for long term rent.For further details and viewing, please contact me.