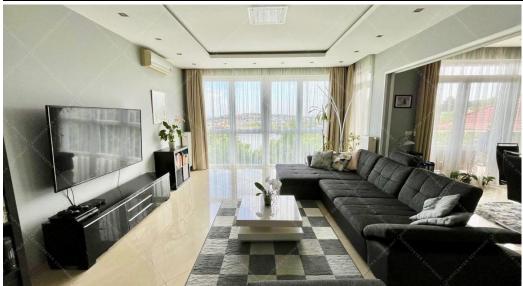

#### RENTAL FEE: €2,150 / MONTH

VIEW: PANORAMIC FURNISHED: YES AIR CONDITIONED: YES

Breathtaking panorama - apartment with huge terrace in Buda!We offer for rent a spacious, panoramic property in Buda in a new building with elevator.The apartment has a living room with American kitchen, 2 bedrooms, 1 bathroom, 1 guest toilet, a 40 sqm terrace and 2 garage parking spaces (for an additonal 200 EUR)The property is furnished, equipped and air-conditioned.The property is available for long term rent.For further details and viewing, please contact me.