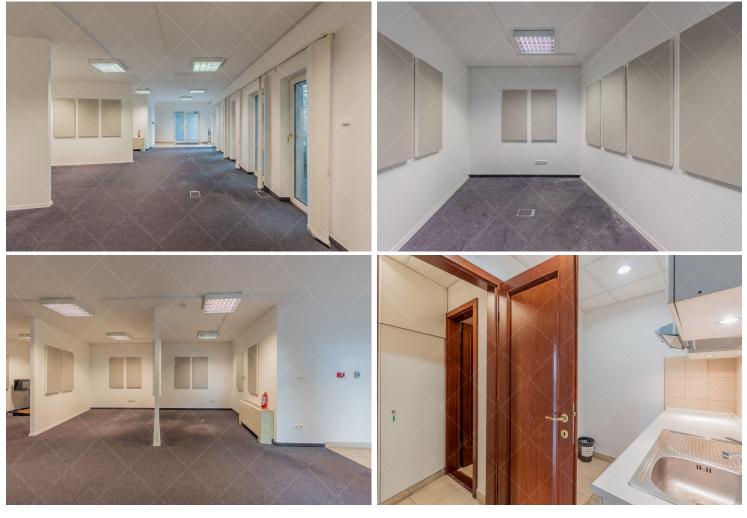

#### RENTAL FEE: €630 / MONTH

**VIEW: GARDEN** AIR CONDITIONED: YES

We offer for rent a one-room office of 73,3 m2 and the corresponding entrance, kitchenette and toilet. The rooms have carpeted floors. The office has a kitchenette (with built-in ice box) and toilet at the entrance. The office has a corridor of approx. 6.14 m2 leading from the 2nd floor to the office; the building has central heating and central air conditioning. Energy consumption is measured by individual meters. The rooms overlook the inner garden. From the underground garage there is a lift and an enclosed heated staircase and an open second staircase leading to the ground floor; the building has a card access system and a central fire alarm system.Partitioning, ceilings and walls are partially covered with acoustic sound absorbing panels, making the space extremely quiet (unlike other open offices)The rent does not include VATGarage 1 for rent, 125 Euro + VAT/month