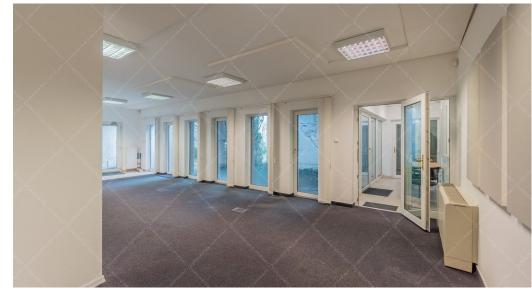

#### RENTAL FEE: €630 / MONTH

**VIEW: GARDEN** AIR CONDITIONED: YES

We offer for rent a one-room office of 73,3 m2 and the corresponding entrance, kitchenette and toilet. The rooms have carpeted floors. The office has a kitchenette (with built-in ice box) and toilet at the entrance. The office has a corridor of approx. 6.14 m2 leading from the 2nd floor to the office; the building has central heating and central air conditioning. Energy consumption is measured by individual meters. The rooms overlook the inner garden. From the underground garage there is a lift and an enclosed heated staircase and an open second staircase leading to the ground floor; the building has a card access system and a central fire alarm system.Partitioning, ceilings and walls are partially covered with acoustic sound absorbing panels, making the space extremely quiet (unlike other open offices)The rent does not include VATGarage 1 for rent, 125 Euro + VAT/month