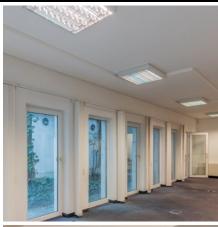

#### RENTAL FEE: €630 / MONTH

**VIEW: GARDEN** AIR CONDITIONED: YES

We offer for rent a one-room office of 73,3 m2 and the corresponding entrance, kitchenette and toilet. The rooms have carpeted floors. The office has a kitchenette (with built-in ice box) and toilet at the entrance. The office has a corridor of approx. 6.14 m2 leading from the 2nd floor to the office; the building has central heating and central air conditioning. Energy consumption is measured by individual meters. The rooms overlook the inner garden. From the underground garage there is a lift and an enclosed heated staircase and an open second staircase leading to the ground floor; the building has a card access system and a central fire alarm system.Partitioning, ceilings and walls are partially covered with acoustic sound absorbing panels, making the space extremely quiet (unlike other open offices)The rent does not include VATGarage 1 for rent, 125 Euro + VAT/month