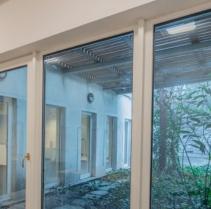

#### RENTAL FEE: €630 / MONTH

**VIEW: GARDEN** AIR CONDITIONED: YES

We offer for rent a one-room office of 73,3 m2 and the corresponding entrance, kitchenette and toilet. The rooms have carpeted floors. The office has a kitchenette (with built-in ice box) and toilet at the entrance. The office has a corridor of approx. 6.14 m2 leading from the 2nd floor to the office; the building has central heating and central air conditioning. Energy consumption is measured by individual meters. The rooms overlook the inner garden. From the underground garage there is a lift and an enclosed heated staircase and an open second staircase leading to the ground floor; the building has a card access system and a central fire alarm system.Partitioning, ceilings and walls are partially covered with acoustic sound absorbing panels, making the space extremely quiet (unlike other open offices)The rent does not include VATGarage 1 for rent, 125 Euro + VAT/month