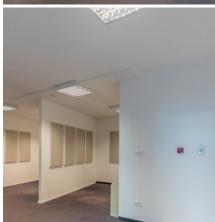

#### RENTAL FEE: €630 / MONTH

**VIEW: GARDEN** AIR CONDITIONED: YES

We offer for rent a one-room office of 73,3 m2 and the corresponding entrance, kitchenette and toilet. The rooms have carpeted floors. The office has a kitchenette (with built-in ice box) and toilet at the entrance. The office has a corridor of approx. 6.14 m2 leading from the 2nd floor to the office; the building has central heating and central air conditioning. Energy consumption is measured by individual meters. The rooms overlook the inner garden. From the underground garage there is a lift and an enclosed heated staircase and an open second staircase leading to the ground floor; the building has a card access system and a central fire alarm system.Partitioning, ceilings and walls are partially covered with acoustic sound absorbing panels, making the space extremely quiet (unlike other open offices)The rent does not include VATGarage 1 for rent, 125 Euro + VAT/month