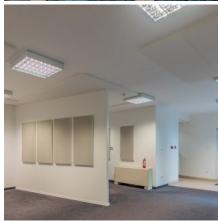

#### RENTAL FEE: €630 / MONTH

**VIEW: GARDEN** AIR CONDITIONED: YES

We offer for rent a one-room office of 73,3 m2 and the corresponding entrance, kitchenette and toilet. The rooms have carpeted floors. The office has a kitchenette (with built-in ice box) and toilet at the entrance. The office has a corridor of approx. 6.14 m2 leading from the 2nd floor to the office; the building has central heating and central air conditioning. Energy consumption is measured by individual meters. The rooms overlook the inner garden. From the underground garage there is a lift and an enclosed heated staircase and an open second staircase leading to the ground floor; the building has a card access system and a central fire alarm system.Partitioning, ceilings and walls are partially covered with acoustic sound absorbing panels, making the space extremely quiet (unlike other open offices)The rent does not include VATGarage 1 for rent, 125 Euro + VAT/month