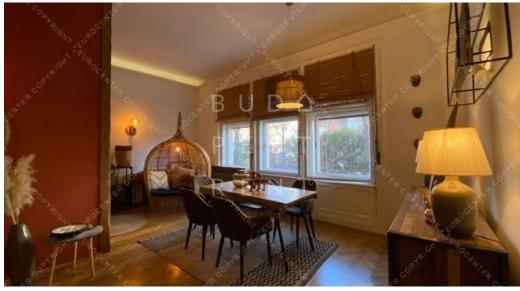

#### RENTAL FEE: €1,010 / MONTH

VIEW: GARDEN FURNISHED: YES

Our brand new amazing SHAMBALA HOME is located in a beautiful villa house in one of best green area of Budapest, Rosehill, district 2, Buda side. The apartment is 65 sqm with 2 floors. Ground floor: Bathroom, Wardrobe area, Laundry Room First floor: Kitchen, Toilet, Living Room/Bedroom/Dining Room The majority of the furniture and also the decoration items are from Bali, providing our place a very special atmosphere. If you are looking for a tranquil, quiet home with a great vibe, away from the hustle and bustle of the city centre, our nest is for you! Our home is ideal for a couple or a single person.Neighbourhood Public transport access is also excellent, we have 2 bus stops within easy walk from the house, the city centre, the Margaret Bridge and the shopping area (MAMMUT) is also just a few minutes drive away.Rental conditionsThe common cost is 18.000 Ft/ month + electricity, which is based on individual consumption. Minimum 1 year lease agreement, 2 months deposit, 1 month rental fee and notarial deed are required to move in.By signing the contract, the Tenant agrees to use the cleaning service provided by the Landlord twice a month at his/her own expense.For further information and for the property visits please feel free to contact us.