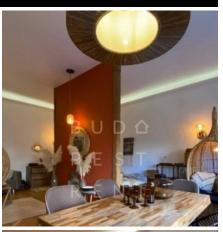

#### RENTAL FEE: €1,010 / MONTH

VIEW: GARDEN FURNISHED: YES

Our brand new amazing SHAMBALA HOME is located in a beautiful villa house in one of best green area of Budapest, Rosehill, district 2, Buda side. The apartment is 65 sqm with 2 floors. Ground floor: Bathroom, Wardrobe area, Laundry Room First floor: Kitchen, Toilet, Living Room/Bedroom/Dining Room The majority of the furniture and also the decoration items are from Bali, providing our place a very special atmosphere. If you are looking for a tranquil, quiet home with a great vibe, away from the hustle and bustle of the city centre, our nest is for you! Our home is ideal for a couple or a single person.Neighbourhood Public transport access is also excellent, we have 2 bus stops within easy walk from the house, the city centre, the Margaret Bridge and the shopping area (MAMMUT) is also just a few minutes drive away.Rental conditionsThe common cost is 18.000 Ft/ month + electricity, which is based on individual consumption. Minimum 1 year lease agreement, 2 months deposit, 1 month rental fee and notarial deed are required to move in.By signing the contract, the Tenant agrees to use the cleaning service provided by the Landlord twice a month at his/her own expense.For further information and for the property visits please feel free to contact us.