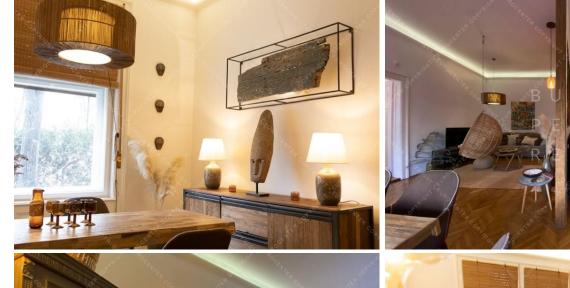

#### RENTAL FEE: €1,010 / MONTH

VIEW: GARDEN FURNISHED: YES

Our brand new amazing SHAMBALA HOME is located in a beautiful villa house in one of best green area of Budapest, Rosehill, district 2, Buda side. The apartment is 65 sqm with 2 floors. Ground floor: Bathroom, Wardrobe area, Laundry Room First floor: Kitchen, Toilet, Living Room/Bedroom/Dining Room The majority of the furniture and also the decoration items are from Bali, providing our place a very special atmosphere. If you are looking for a tranquil, quiet home with a great vibe, away from the hustle and bustle of the city centre, our nest is for you! Our home is ideal for a couple or a single person.Neighbourhood Public transport access is also excellent, we have 2 bus stops within easy walk from the house, the city centre, the Margaret Bridge and the shopping area (MAMMUT) is also just a few minutes drive away.Rental conditionsThe common cost is 18.000 Ft/ month + electricity, which is based on individual consumption. Minimum 1 year lease agreement, 2 months deposit, 1 month rental fee and notarial deed are required to move in.By signing the contract, the Tenant agrees to use the cleaning service provided by the Landlord twice a month at his/her own expense.For further information and for the property visits please feel free to contact us.